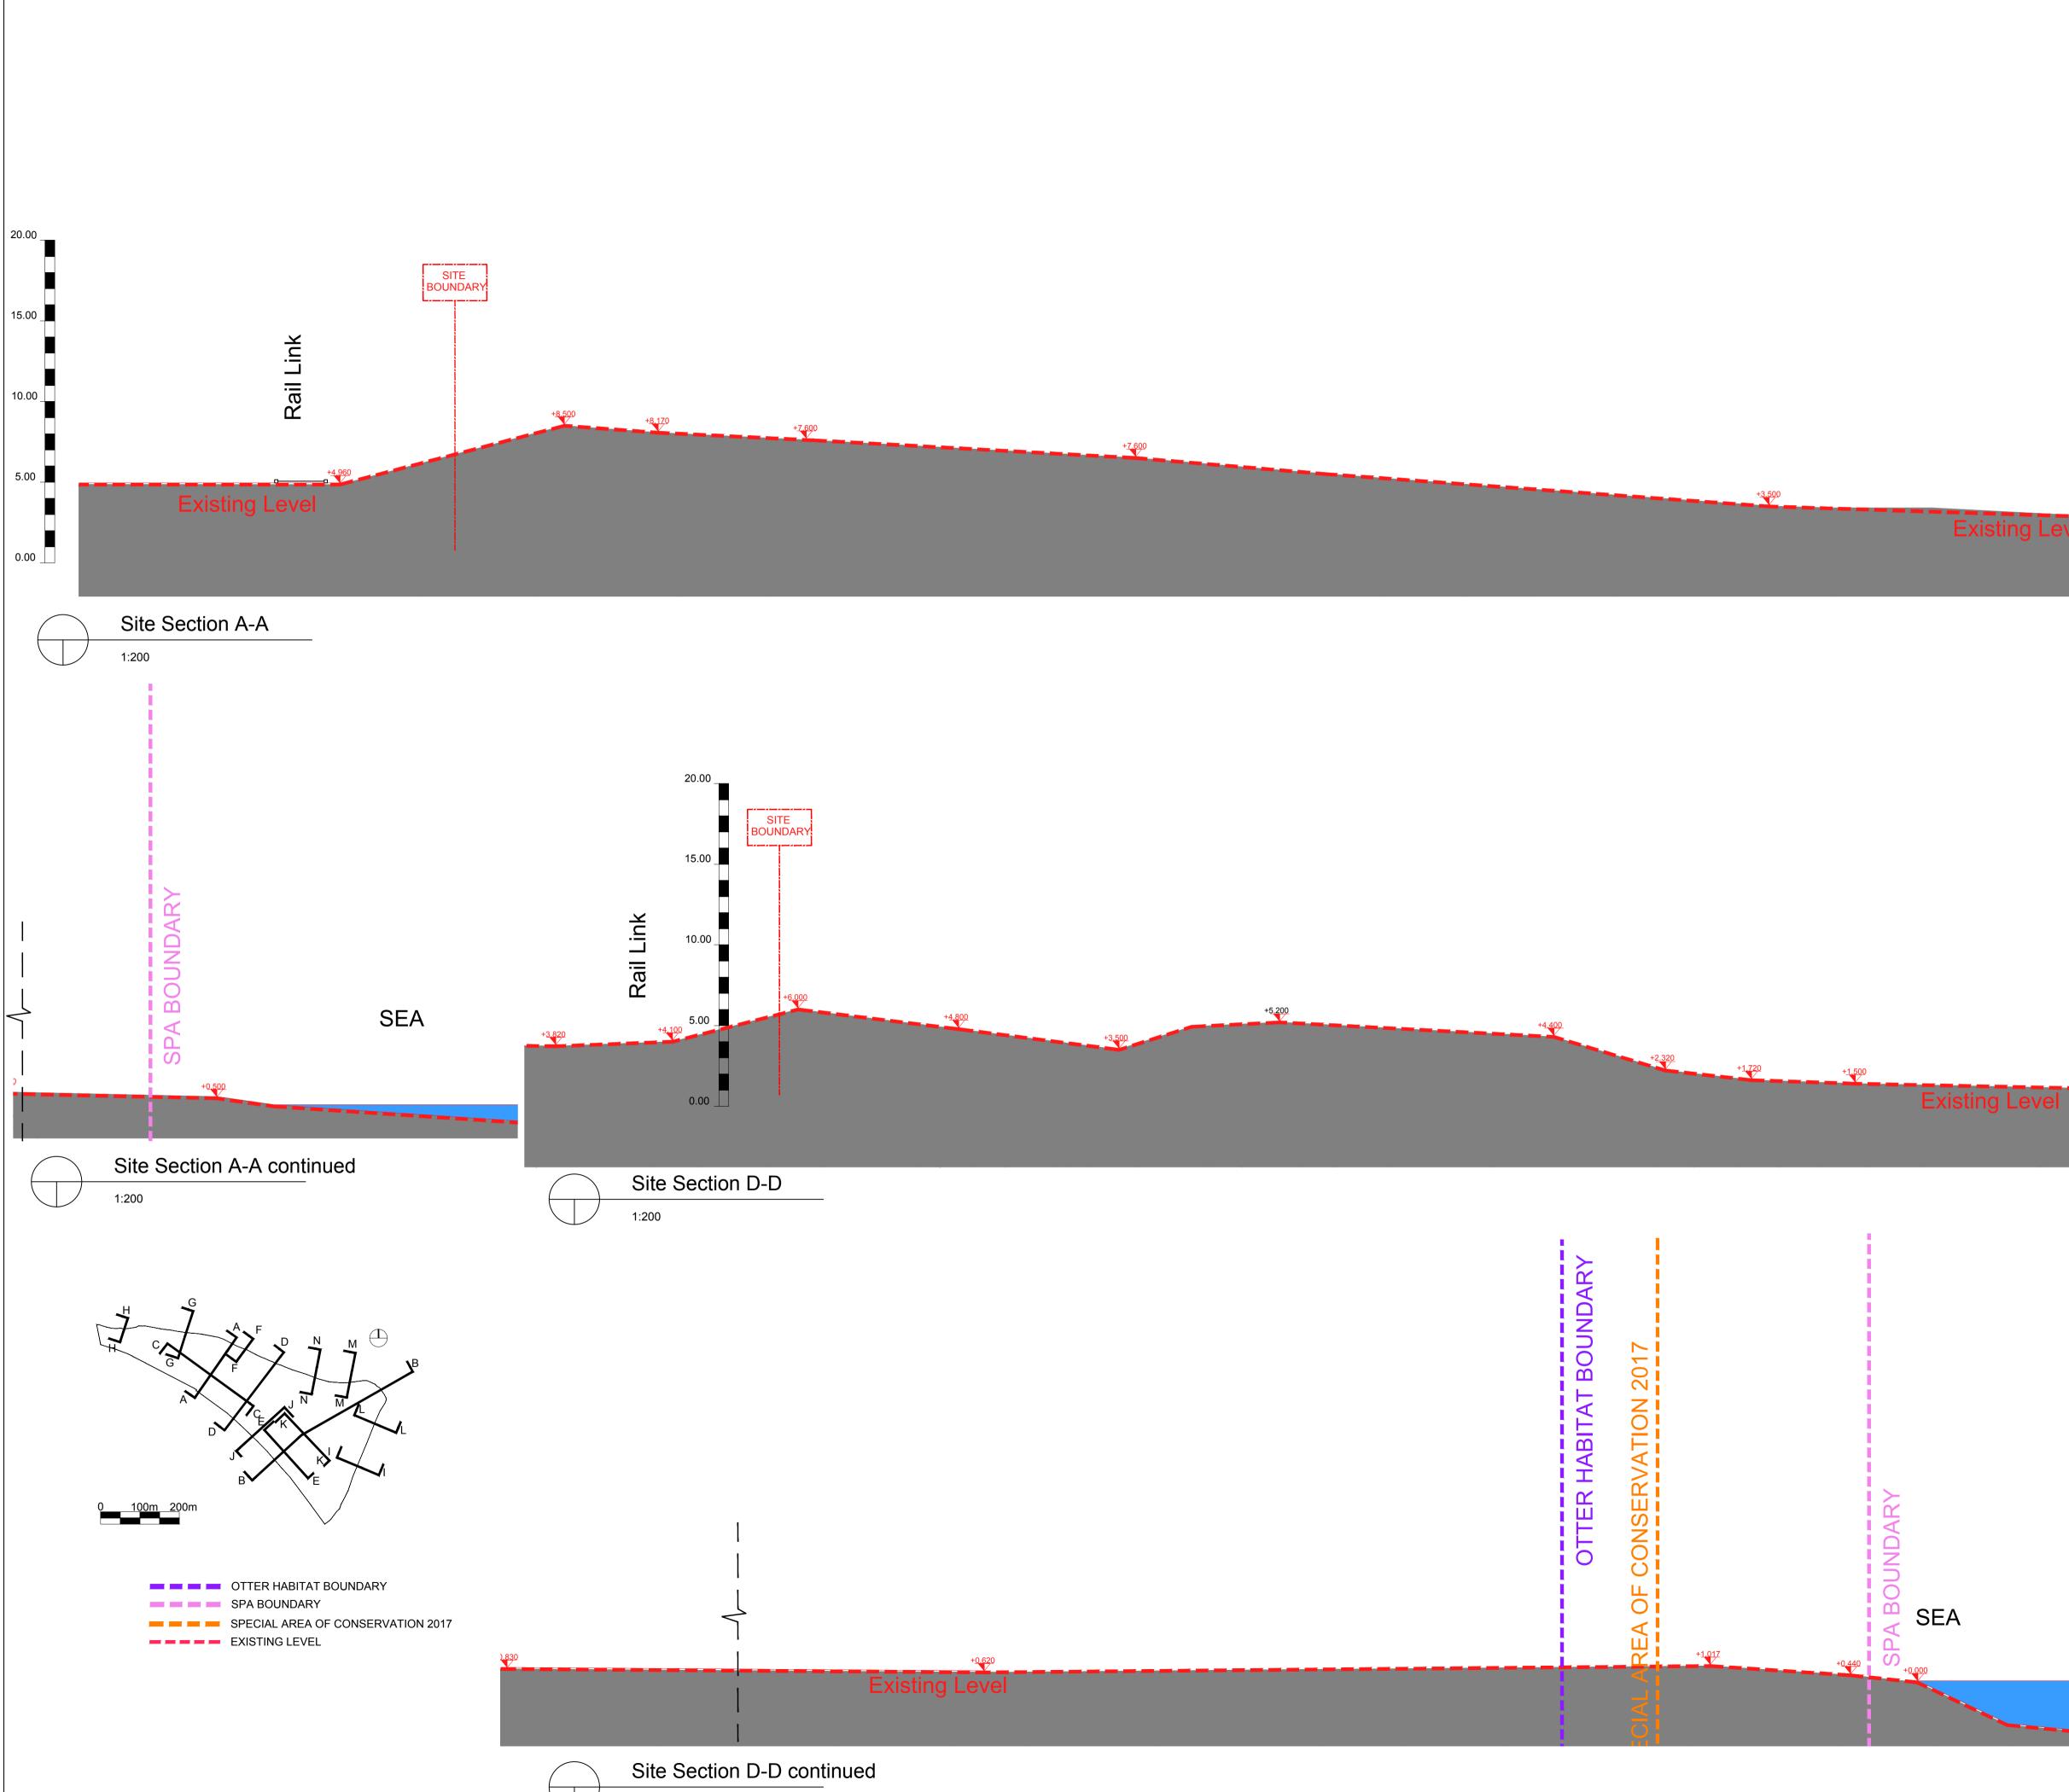

Carcur Park Housing Development

CLIENT WILLIAM NEVILLE & SONS

TITLE Existing Site Sections (4 of 8)

SCALE 1:200 @ A1 CHECKED MK DATE Janvier 2017 DRN BLR

JOB NUMBER DRWG NUMBER REVISION P15-209K RAU-ZZ-ZZ-DR-A-33007 P03.03